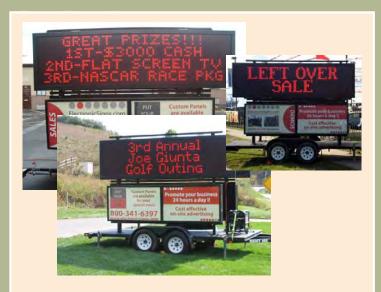

# Attract more attention to your Special Event

## RENT an LED display to draw more drive-by customers into your showroom

#### **Double Sided Trailer w / Panels**

Overall Dimensions: L: 216" x W: 78" x H: 100"

- Recommended Viewing Distance of 100' 1600'
- One Line of text up to (10) 33 inch characters
- Two Lines text up to (10) 14 inch characters
- Three Lines of text is up to (16) 10 inch characters
- Four Lines text up to (19) 7 inch characters
- 110 volt power or generator powered

Optional: Design two custom panels for your business

#### Solar Trailer – Double Sided

Overall Dimensions: L: 180" x W: 92" x H: 162"

- Requires NO power supply
- Capable of storing up to 16 messages
- Up to three lines with 9 12 characters per line.
- Recommended Viewing Distance of 200' 1000'

### **RoadStar – Double Sided**

Overall Dimensions: L: 22' x W: 8' x H: 10' 6"

- 110 volt power or generator powered
- Maximum character height of 50" or up to 2 lines
- Recommended Viewing Distance of 200' 2400'

#### **Full Color Video with Lift**

Overall Dimensions: L: 18' x W: 8' x H: 15'

- 240 volt power or generator powered
- Displays full video, custom animation and text.
- Recommended Viewing Distance of 100' 500'