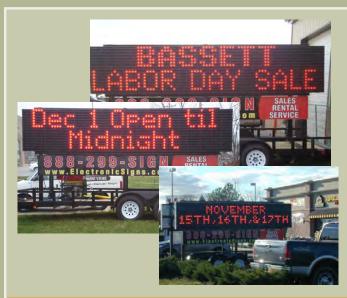

- Reach more prospects for less money than any other advertising media
- Advertise your important dealership messages at a moment's notice
- Promote high profit products like oil changes and complete service packages
- Advertise financing and rebate programs with eye-catching animations
- Announce new car models with captivating video
- Highlight the used car special of the day/week/month
- Remind customers about seasonal products and services
- Display community involvement and events
- Use time/date/temperature as a community icon
- Advertise help wanted positions

# Attract more attention to your Special Event

## RENT an LED display to draw more drive-by customers into your showroom