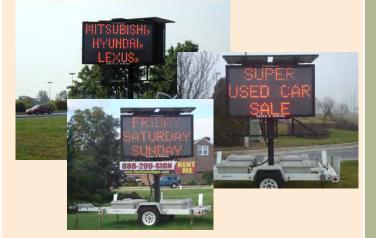

# LED signs drive auto shoppers right to your showroom

A picture is worth a thousand words... or in the case of auto dealerships a thousand potential new customers. LED signs give auto dealerships the opportunity to attract car buyers with dynamic, visual advertisements that feature new models and special promotions. Adding an LED sign to your location immediately brands it, and separates you from the competition.

- Reach more prospects for less money than any other advertising media
- Advertise your important dealership messages at a moment's notice
- Promote high profit products like oil changes and complete service packages
- Advertise financing and rebate programs with eye-catching animations
- Announce new car models with captivating video
- Highlight the used car special of the day/week/month
- Remind customers about seasonal products and services
- Display community involvement and events
- Use time/date/temperature as a community icon
- Advertise help wanted positions

# Attract more attention to your Special Event

## RENT an LED display to draw more drive-by customers into your showroom