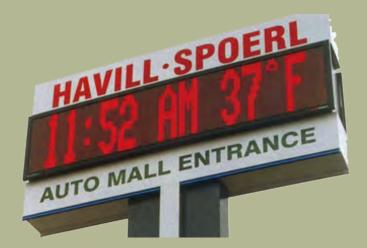

# LED signs drive auto shoppers right to your showroom

A picture is worth a thousand words... or in the case of auto dealerships a thousand potential new customers. LED signs give auto dealerships the opportunity to attract car buyers with dynamic, visual advertisements that feature new models and special promotions. Adding an LED sign to your location immediately brands it, and separates you from the competition.

- Reach more prospects for less money than any other advertising media
- Advertise your important dealership messages at a moment's notice
- Promote high profit products like oil changes and complete service packages
- Advertise financing and rebate programs with eye-catching animations
- Announce new car models with captivating video
- Highlight the used car special of the day/week/month
- Remind customers about seasonal products and services
- Display community involvement and events
- Use time/date/temperature as a community icon
- Advertise help wanted positions