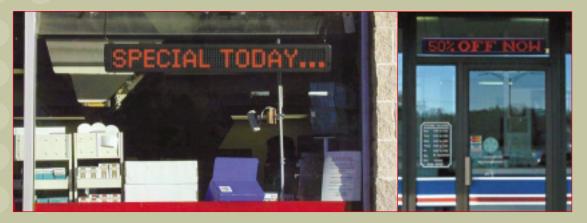

## Window Display

## There is no more effective way to advertise... period.

Replace the reoccurring cost of unsightly, faded static signs with a one-time investment in electronic advertising.

Light, color, and motion combine together to attract attention and pull more customers into your store. The ideal, indoor window display offers message impact from a distance of 15 ft. to 200 ft. day and night. The Window display design with "pixel hoods" increases image contract and provides shading from the sun. Super-bright LEDs and 4-inch tall characters create dazzling, moving messages you know your customers will notice.

The Window Display includes an infrared keyboard that allows you to instantly enter promotional messages at a moment's notice. The exclusive Automode<sup>™</sup> will allow you to enter messages — within seconds — without reading any manuals! You may also store messages in memory and schedule them to appear at specific times of the day or week.